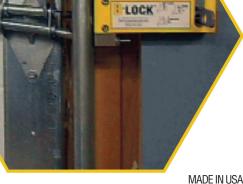

## Universal Track Mounted Sectional Door Security

The BeLock is a track mounted locking system that traps the roller. And, because BeLock is not fastened to the door itself there's no chance of it jamming in the track like traditional slide locks. BeLock's heavy duty construction and corrosion resistant powder coating makes it the only lock that will outlast your door.

## The BeLock locking solution:

- Hard coat anodized, billet aluminum mounting block
- Available for left hand and right hand applications
- Welded steel housing, powder coated
- Tool steel locking pin
- Heavy duty release spring
- Accepts standard pad lock (not included)
- Mounts on door track
- Made in USA