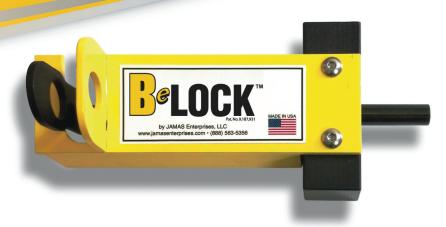

## Universal Track Mounted Sectional Door Security

The BeLock is a track mounted locking system that traps the roller. And, because BeLock is not fastened to the door itself there's no chance of it jamming in the track like traditional slide locks. BeLock's heavy duty construction and corrosion resistant powder coating makes it the only lock that will outlast your door.

## The BeLock locking solution:

- Hard coat anodized, billet aluminum mounting block
- Available for left hand and right hand applications
- Welded steel housing, powder coated
- Tool steel locking pin
- Heavy duty release spring
- Accepts standard pad lock (not included)
- Mounts on door track
- Made in USA